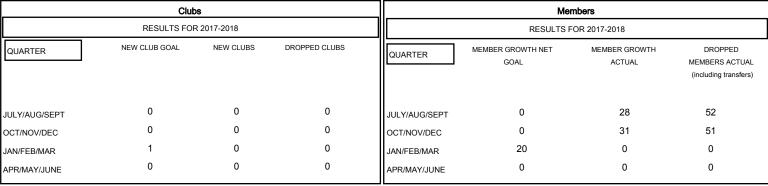

# MONTHLY MEMBERSHIP PROGRESS REPORT

## District 201C2

Results as of: 12/31/2017

# GMT: WAYNE OAKES LOCATION AUSTRALIA GMT CA Members



# GOALS AND ACTUAL NEW CLUBS CUMULATIVE



## GOALS AND ACTUAL MEMBERS CUMULATIVE



CLI ME

| -■- MEMBER GROWTH NET GOAL        |  |
|-----------------------------------|--|
| - ● - MEMBER GROWTH ACTUAL        |  |
| - ▲ - LAST YEAR MEMBERSHIP ACTUAL |  |
|                                   |  |
|                                   |  |
|                                   |  |

| DROPPED CLUBS: 0 |     |
|------------------|-----|
| DROPPED MEMBERS  |     |
| DECEASED         | 11  |
| CLUB CANCELLED   | 0   |
| OTHER            | 92  |
| TOTAL            | 103 |

| 27 CLUBS OF 63 ADDED 1 OR MORE |  |
|--------------------------------|--|
| NEW MEMBERS                    |  |
|                                |  |
|                                |  |
|                                |  |