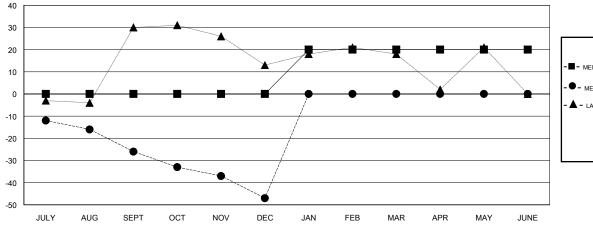

## GOALS AND ACTUAL MEMBERS CUMULATIVE

CLI ME

| -■- MEMBER GROWTH NET GOAL        |  |
|-----------------------------------|--|
| - ● - MEMBER GROWTH ACTUAL        |  |
| - ▲ - LAST YEAR MEMBERSHIP ACTUAL |  |
|                                   |  |
|                                   |  |
|                                   |  |